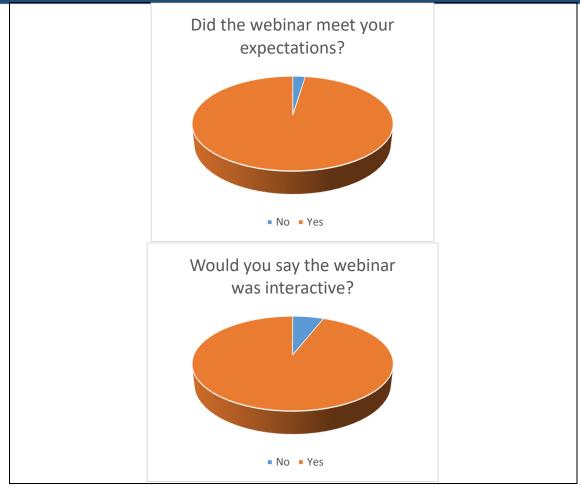

#### 

Proudly Presented to

Ms. Husna NP TO THE TOTAL THE TOTAL

13. Participants Feedback Analysis Report

How satisfied were you with the webinar?

- Very Dissatisfied
   Dissatisfied
- OKSatisfied
- Very Satisfied

How relevant and helpful was the webinar for you?

- Very DissatisfiedDissatisfied
- OK
- Satisfied
- Very Satisfied

tt.

PRINCIPAL Korambayii Ahamed Haji Memoriai Unity Women's College, Manjeri

(P.O) Narukara, Malappuram Dt., Kerala - 676 122 (Govt.- Aided and affiliated to University of Calicut) [Nationally re-accredited by NAAC with 'B++' Grade, CGPA 2.77] www.unitywomenscollege.ac.in