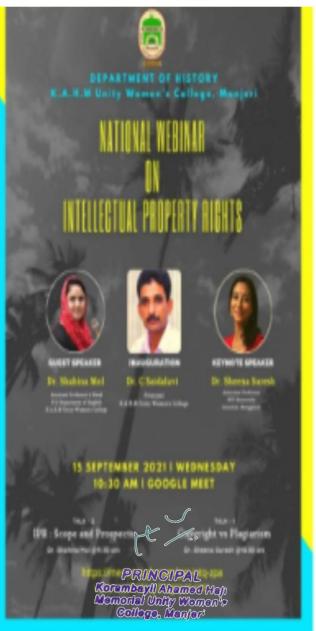

#### 2. National Webinar on IPR

On September 15, 2021, department organized a National Webinar on IPR. The webinar was inaugurated by Principal Dr. C saidalavi. Dr. Sheena from NIT Karnataka delievered a keynote address. He spoke about Copyright and Plagiarism. Dr. Shahina Mol, Head, Department of English presented her ideas on the topic, IPR: Scope and Prospects. Students and teachers from different parts of the state attened the webinar. Coordinator shabeermon welcomed the gathering and Mr. Faizal Tk delivered vote of thanks. Youtube

#### 4. NationalWebinar on IPR.

On September 15, 2021, department organized a National Webinar on IPR. The webinar was inaugurated by Principal Dr. C saidalavi. Dr. Sheena from NIT Karnataka delievered a keynote address. He spoke about Copyright and Plagiarism. Dr. Shahina Mol, Head, Department of English presented her ideas on the topic, IPR: Scope and Prospects. Students and teachers from different parts of the state attened the webinar. Coordinator shabeermon welcomed the gathering and Mr. Faizal Tk delivered vote of thanks. Youtube