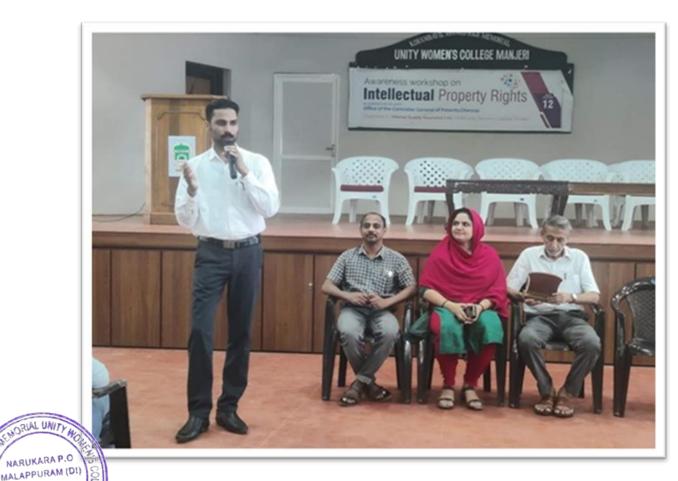

#### 2. National Webinar on IPR

On September 15, 2021, department organized a National Webinar on IPR. The webinar was inaugurated by Principal Dr. C saidalavi. Dr. Sheena from NIT Karnataka delievered a keynote address. He spoke about Copyright and Plagiarism. Dr. Shahina Mol, Head, Department of English presented her ideas on the topic, IPR: Scope and Prospects. Students and teachers from different parts of the state attened the webinar. Coordinator shabeermon welcomed the gathering and Mr. Faizal Tk delivered vote of thanks. Youtube

#### 4. NationalWebinar on IPR.

On September 15, 2021, department organized a National Webinar on IPR. The webinar was inaugurated by Principal Dr. C saidalavi. Dr. Sheena from NIT Karnataka delievered a keynote address. He spoke about Copyright and Plagiarism. Dr. Shahina Mol, Head, Department of English presented her ideas on the topic, IPR: Scope and Prospects. Students and teachers from different parts of the state attened the webinar. Coordinator shabeermon welcomed the gathering and Mr. Faizal Tk delivered vote of thanks. Youtube