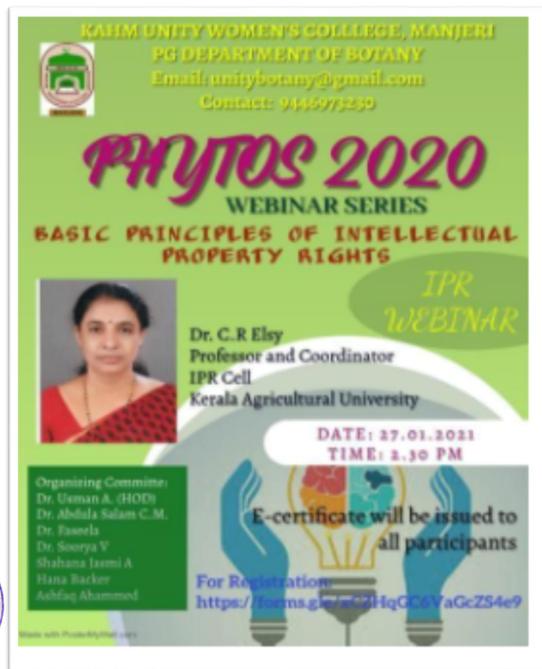

#### 5. Basic Principles of Intellectual Property Rights

On 27<sup>th</sup> January 2021, Dr C.R Elsy, professor and Coordinator, IPR cell, Kerala Agricultural University, interacted with the UG and PG students and delivered a virtual session on Basic Principles of intellectual Property Rights. Over 140 students attended the talk through the online mode and there was an interactive session at the end of the webinar. Participants were asked questions and they remarked on intellectual properties like industrial design, geographical indication, trade secret, protection of farmers rights and researcher's rights etc.