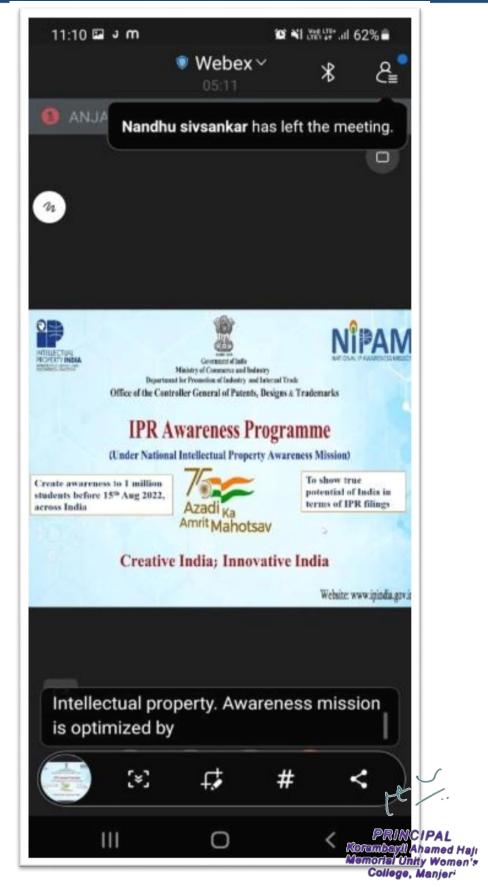

#### 1. Webinar on Intellectual Property Rights

| 1.Name of the programme                             | Webinar on Intellectual Property Rights                                                                                                                                                                                                                                                                                                                                                                                                                                                         |
|-----------------------------------------------------|-------------------------------------------------------------------------------------------------------------------------------------------------------------------------------------------------------------------------------------------------------------------------------------------------------------------------------------------------------------------------------------------------------------------------------------------------------------------------------------------------|
| 2.Aim, Objectives, and Scope of the programme       | To create awareness among students and faculties about Intellectual Property Rights (IPR).  To provide an understanding of the importance of IPR in protecting innovation and creativity.  To inform participants about the various types of IPR, such as patents, trademarks, copyrights, and trade secrets.  To provide information on the registration process of IPR in India.  To encourage participants to develop innovative ideas and transform them into Intellectual Property assets. |
| 3.Name of the coordinator/organizing secretary      | Dr. Faseela P, Assistant Professor, Department of Botany                                                                                                                                                                                                                                                                                                                                                                                                                                        |
| 4.Date of programme                                 | 7th January 2023                                                                                                                                                                                                                                                                                                                                                                                                                                                                                |
| 5.Mode of the programme(offline/online)             | Online                                                                                                                                                                                                                                                                                                                                                                                                                                                                                          |
| 6.Total number of attendees/participants            | 57                                                                                                                                                                                                                                                                                                                                                                                                                                                                                              |
| 7.Organizing body                                   | P.G. Department of Botany                                                                                                                                                                                                                                                                                                                                                                                                                                                                       |
| 8.Organizing committee members                      | Dr. Deepa P, Mrs. Jusna Fairooz– Assistant Professors, Department of Botany  Mrs. Anamika– 5th sem BSc Botany                                                                                                                                                                                                                                                                                                                                                                                   |
| 9.Students' involvement in organizing the programme | Mrs. Anamika was the student coordinator.                                                                                                                                                                                                                                                                                                                                                                                                                                                       |
| Detailed report of the                              | The Department of Botany conducted a Webinar in Webex platform on Intellectual Property Rights on January 7, 2023, as part of the National Intellectual Property Awareness Mission (NIPAM) 2.0 in collaboration with the Intellectual Property Office, Chennai.                                                                                                                                                                                                                                 |
|                                                     | Smt. Anjana Haridas, Examiner of Patents and Designs, Indian Patent Office, Chennai led the session. She started the session by introducing the concept of Intellectual Property                                                                                                                                                                                                                                                                                                                |

Rights and the different types of IPR, including patents,

(P.O) Narukara, Malappuram Dt., Kerala - 676 122 (Govt.- Aided and affiliated to University of Calicut) [Nationally re-accredited by NAAC with 'B++' Grade, CGPA 2.77] www.unitywomenscollege.ac.in