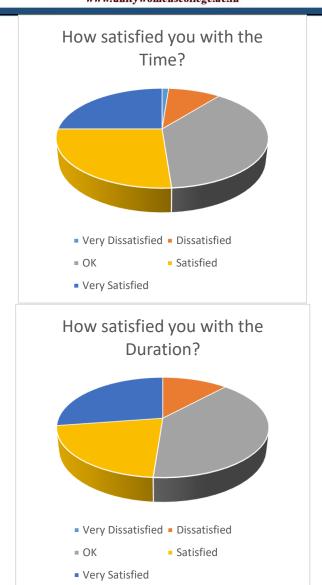

#### 

Proudly Presented to

Ms. Husna NP TO THE TOTAL THE TOTAL

13. Participants Feedback Analysis Report

How satisfied were you with the webinar?

- Very Dissatisfied
   Dissatisfied
- OKSatisfied
- Very Satisfied

How relevant and helpful was the webinar for you?

- Very DissatisfiedDissatisfied
- OK
- Satisfied
- Very Satisfied

tt.

PRINCIPAL Korambayii Ahamed Haji Memoriai Unity Women's College, Manjeri

(P.O) Narukara, Malappuram Dt., Kerala - 676 122 (Govt.- Aided and affiliated to University of Calicut) [Nationally re-accredited by NAAC with 'B++' Grade, CGPA 2.77] www.unitywomenscollege.ac.in