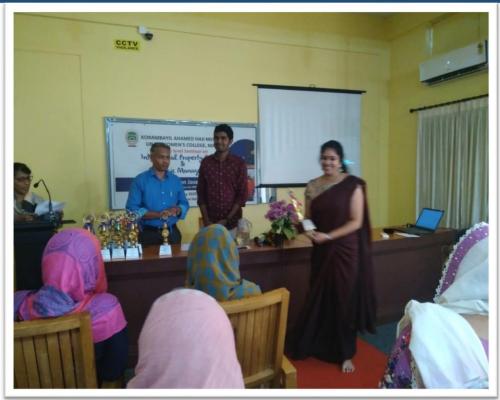

#### 1. Webinar on Intellectual Property Rights

| 1.Name of the programme                             | Webinar on Intellectual Property Rights                                                                                                                                                                                                                                                                                                                                                                                                                                                         |
|-----------------------------------------------------|-------------------------------------------------------------------------------------------------------------------------------------------------------------------------------------------------------------------------------------------------------------------------------------------------------------------------------------------------------------------------------------------------------------------------------------------------------------------------------------------------|
| 2.Aim, Objectives, and Scope of the programme       | To create awareness among students and faculties about Intellectual Property Rights (IPR).  To provide an understanding of the importance of IPR in protecting innovation and creativity.  To inform participants about the various types of IPR, such as patents, trademarks, copyrights, and trade secrets.  To provide information on the registration process of IPR in India.  To encourage participants to develop innovative ideas and transform them into Intellectual Property assets. |
| 3.Name of the coordinator/organizing secretary      | Dr. Faseela P, Assistant Professor, Department of Botany                                                                                                                                                                                                                                                                                                                                                                                                                                        |
| 4.Date of programme                                 | 7th January 2023                                                                                                                                                                                                                                                                                                                                                                                                                                                                                |
| 5.Mode of the programme(offline/online)             | Online                                                                                                                                                                                                                                                                                                                                                                                                                                                                                          |
| 6.Total number of attendees/participants            | 57                                                                                                                                                                                                                                                                                                                                                                                                                                                                                              |
| 7.Organizing body                                   | P.G. Department of Botany                                                                                                                                                                                                                                                                                                                                                                                                                                                                       |
| 8.Organizing committee members                      | Dr. Deepa P, Mrs. Jusna Fairooz– Assistant Professors, Department of Botany  Mrs. Anamika– 5th sem BSc Botany                                                                                                                                                                                                                                                                                                                                                                                   |
| 9.Students' involvement in organizing the programme | Mrs. Anamika was the student coordinator.                                                                                                                                                                                                                                                                                                                                                                                                                                                       |
| Detailed report of the                              | The Department of Botany conducted a Webinar in Webex platform on Intellectual Property Rights on January 7, 2023, as part of the National Intellectual Property Awareness Mission (NIPAM) 2.0 in collaboration with the Intellectual Property Office, Chennai.                                                                                                                                                                                                                                 |
|                                                     | Smt. Anjana Haridas, Examiner of Patents and Designs, Indian Patent Office, Chennai led the session. She started the session by introducing the concept of Intellectual Property                                                                                                                                                                                                                                                                                                                |

Rights and the different types of IPR, including patents,

(P.O) Narukara, Malappuram Dt., Kerala - 676 122 (Govt.- Aided and affiliated to University of Calicut) [Nationally re-accredited by NAAC with 'B++' Grade, CGPA 2.77] www.unitywomenscollege.ac.in