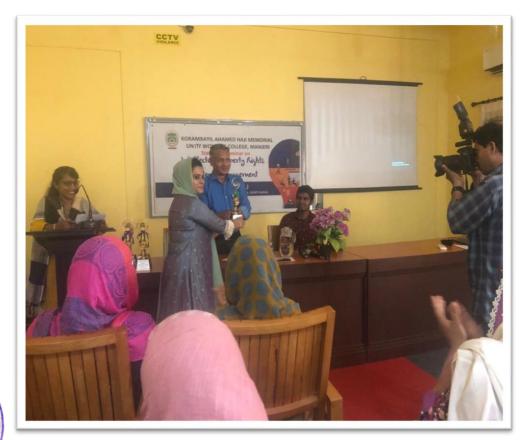

#### 1. Webinar on Intellectual Property Rights

| 1.Name of the programme                             | Webinar on Intellectual Property Rights                                                                                                                                                                                                                                                                                                                                                                                                                                                         |
|-----------------------------------------------------|-------------------------------------------------------------------------------------------------------------------------------------------------------------------------------------------------------------------------------------------------------------------------------------------------------------------------------------------------------------------------------------------------------------------------------------------------------------------------------------------------|
| 2.Aim, Objectives, and Scope of the programme       | To create awareness among students and faculties about Intellectual Property Rights (IPR).  To provide an understanding of the importance of IPR in protecting innovation and creativity.  To inform participants about the various types of IPR, such as patents, trademarks, copyrights, and trade secrets.  To provide information on the registration process of IPR in India.  To encourage participants to develop innovative ideas and transform them into Intellectual Property assets. |
| 3.Name of the coordinator/organizing secretary      | Dr. Faseela P, Assistant Professor, Department of Botany                                                                                                                                                                                                                                                                                                                                                                                                                                        |
| 4.Date of programme                                 | 7th January 2023                                                                                                                                                                                                                                                                                                                                                                                                                                                                                |
| 5.Mode of the programme(offline/online)             | Online                                                                                                                                                                                                                                                                                                                                                                                                                                                                                          |
| 6.Total number of attendees/participants            | 57                                                                                                                                                                                                                                                                                                                                                                                                                                                                                              |
| 7.Organizing body                                   | P.G. Department of Botany                                                                                                                                                                                                                                                                                                                                                                                                                                                                       |
| 8.Organizing committee members                      | Dr. Deepa P, Mrs. Jusna Fairooz– Assistant Professors, Department of Botany  Mrs. Anamika– 5th sem BSc Botany                                                                                                                                                                                                                                                                                                                                                                                   |
| 9.Students' involvement in organizing the programme | Mrs. Anamika was the student coordinator.                                                                                                                                                                                                                                                                                                                                                                                                                                                       |
| Detailed report of the                              | The Department of Botany conducted a Webinar in Webex platform on Intellectual Property Rights on January 7, 2023, as part of the National Intellectual Property Awareness Mission (NIPAM) 2.0 in collaboration with the Intellectual Property Office, Chennai.                                                                                                                                                                                                                                 |
|                                                     | Smt. Anjana Haridas, Examiner of Patents and Designs, Indian Patent Office, Chennai led the session. She started the session by introducing the concept of Intellectual Property                                                                                                                                                                                                                                                                                                                |

Rights and the different types of IPR, including patents,

(P.O) Narukara, Malappuram Dt., Kerala - 676 122 (Govt.- Aided and affiliated to University of Calicut) [Nationally re-accredited by NAAC with 'B++' Grade, CGPA 2.77] www.unitywomenscollege.ac.in