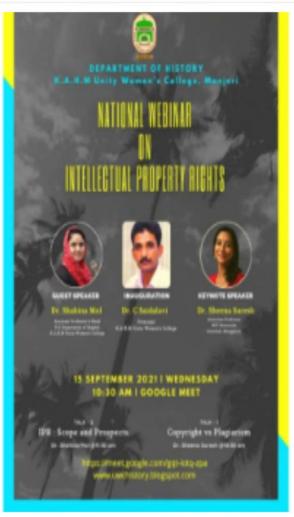

#### 2. National Webinar on IPR

On September 15, 2021, department organized a National Webinar on IPR. The webinar was inaugurated by Principal Dr. C saidalavi. Dr. Sheena from NIT Karnataka delievered a keynote address. He spoke about Copyright and Plagiarism. Dr. Shahina Mol, Head, Department of English presented her ideas on the topic, IPR: Scope and Prospects. Students and teachers from different parts of the state attened the webinar. Coordinator shabeermon welcomed the gathering and Mr. Faizal Tk delivered vote of thanks. Youtube

#### 4. NationalWebinar on IPR.

On September 15, 2021, department organized a National Webinar on IPR. The webinar was inaugurated by Principal Dr. C saidalavi. Dr. Sheena from NIT Karnataka delievered a keynote address. He spoke about Copyright and Plagiarism. Dr. Shahina Mol, Head, Department of English presented her ideas on the topic, IPR: Scope and Prospects. Students and teachers from different parts of the state attened the webinar. Coordinator shabeermon welcomed the gathering and Mr. Faizal Tk delivered vote of thanks. Youtube