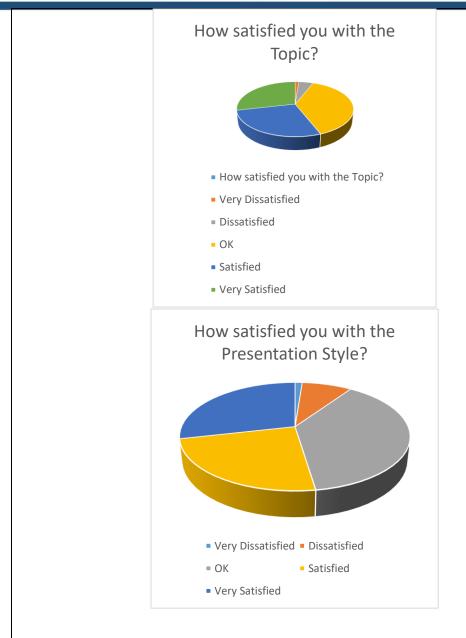

#### 

Proudly Presented to

Ms. Husna NP TO THE TOTAL THE TOTAL

13. Participants Feedback Analysis Report

How satisfied were you with the webinar?

- Very Dissatisfied
   Dissatisfied
- OKSatisfied
- Very Satisfied

How relevant and helpful was the webinar for you?

- Very DissatisfiedDissatisfied
- OK
- Satisfied
- Very Satisfied

tt.

PRINCIPAL Korambayii Ahamed Haji Memoriai Unity Women's College, Manjeri

(P.O) Narukara, Malappuram Dt., Kerala - 676 122 (Govt.- Aided and affiliated to University of Calicut) [Nationally re-accredited by NAAC with 'B++' Grade, CGPA 2.77] www.unitywomenscollege.ac.in