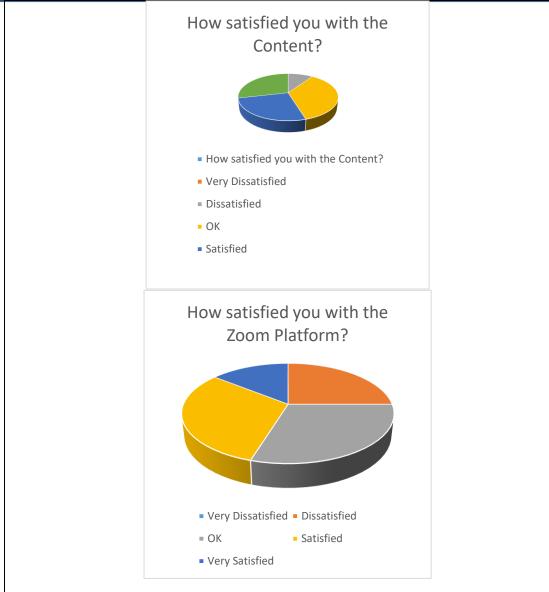

#### 

Proudly Presented to

Ms. Husna NP TO THE TOTAL THE TOTAL

13. Participants Feedback Analysis Report

How satisfied were you with the webinar?

- Very Dissatisfied
   Dissatisfied
- OKSatisfied
- Very Satisfied

How relevant and helpful was the webinar for you?

- Very DissatisfiedDissatisfied
- OK
- Satisfied
- Very Satisfied

tt.

PRINCIPAL Korambayii Ahamed Haji Memoriai Unity Women's College, Manjeri

(P.O) Narukara, Malappuram Dt., Kerala - 676 122 (Govt.- Aided and affiliated to University of Calicut) [Nationally re-accredited by NAAC with 'B++' Grade, CGPA 2.77] www.unitywomenscollege.ac.in