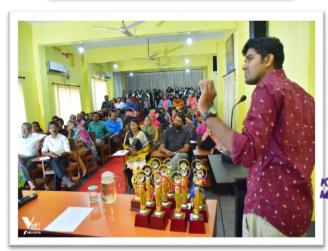

#### 1. Webinar on Intellectual Property Rights

| 1.Name of the programme                             | Webinar on Intellectual Property Rights                                                                                                                                                                                                                                                                                                                                                                                                                                                         |
|-----------------------------------------------------|-------------------------------------------------------------------------------------------------------------------------------------------------------------------------------------------------------------------------------------------------------------------------------------------------------------------------------------------------------------------------------------------------------------------------------------------------------------------------------------------------|
| 2.Aim, Objectives, and Scope of the programme       | To create awareness among students and faculties about Intellectual Property Rights (IPR).  To provide an understanding of the importance of IPR in protecting innovation and creativity.  To inform participants about the various types of IPR, such as patents, trademarks, copyrights, and trade secrets.  To provide information on the registration process of IPR in India.  To encourage participants to develop innovative ideas and transform them into Intellectual Property assets. |
| 3.Name of the coordinator/organizing secretary      | Dr. Faseela P, Assistant Professor, Department of Botany                                                                                                                                                                                                                                                                                                                                                                                                                                        |
| 4.Date of programme                                 | 7th January 2023                                                                                                                                                                                                                                                                                                                                                                                                                                                                                |
| 5.Mode of the programme(offline/online)             | Online                                                                                                                                                                                                                                                                                                                                                                                                                                                                                          |
| 6.Total number of attendees/participants            | 57                                                                                                                                                                                                                                                                                                                                                                                                                                                                                              |
| 7.Organizing body                                   | P.G. Department of Botany                                                                                                                                                                                                                                                                                                                                                                                                                                                                       |
| 8.Organizing committee members                      | Dr. Deepa P, Mrs. Jusna Fairooz– Assistant Professors, Department of Botany  Mrs. Anamika– 5th sem BSc Botany                                                                                                                                                                                                                                                                                                                                                                                   |
| 9.Students' involvement in organizing the programme | Mrs. Anamika was the student coordinator.                                                                                                                                                                                                                                                                                                                                                                                                                                                       |
| Detailed report of the                              | The Department of Botany conducted a Webinar in Webex platform on Intellectual Property Rights on January 7, 2023, as part of the National Intellectual Property Awareness Mission (NIPAM) 2.0 in collaboration with the Intellectual Property Office, Chennai.                                                                                                                                                                                                                                 |
|                                                     | Smt. Anjana Haridas, Examiner of Patents and Designs, Indian Patent Office, Chennai led the session. She started the session by introducing the concept of Intellectual Property                                                                                                                                                                                                                                                                                                                |

### Webinar on Intellectual Property Rights

National Intellectual Property Awareness Mission (NIPAM) 2.0 in collaboration with the Intellectual Property Office, Chennai.

January 7th 2023 11 am

Coordinator: Dr. Faseela P Assistant Professor, Department of Botany