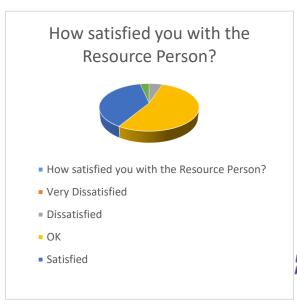

#### 

Proudly Presented to

Ms. Husna NP TO THE TOTAL THE TOTAL

13. Participants Feedback Analysis Report

How satisfied were you with the webinar?

- Very Dissatisfied
   Dissatisfied
- OKSatisfied
- Very Satisfied