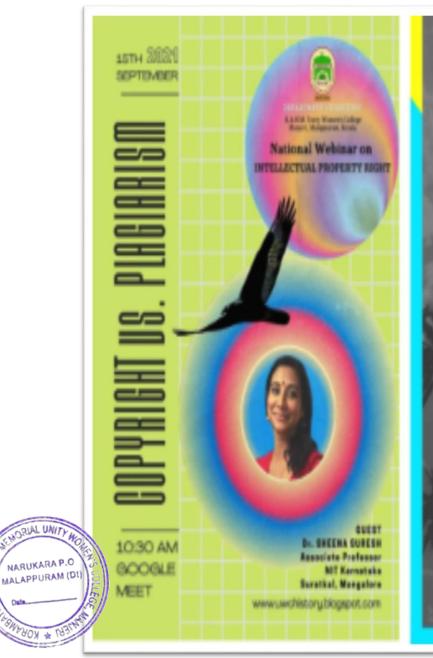

#### 2. National Webinar on IPR

On September 15, 2021, department organized a National Webinar on IPR. The webinar was inaugurated by Principal Dr. C saidalavi. Dr. Sheena from NIT Karnataka delievered a keynote address. He spoke about Copyright and Plagiarism. Dr. Shahina Mol, Head, Department of English presented her ideas on the topic, IPR: Scope and Prospects. Students and teachers from different parts of the state attened the webinar. Coordinator shabeermon welcomed the gathering and Mr. Faizal Tk delivered vote of thanks. Youtube

#### 4. NationalWebinar on IPR.

On September 15, 2021, department organized a National Webinar on IPR. The webinar was inaugurated by Principal Dr. C saidalavi. Dr. Sheena from NIT Karnataka delievered a keynote address. He spoke about Copyright and Plagiarism. Dr. Shahina Mol, Head, Department of English presented her ideas on the topic, IPR: Scope and Prospects. Students and teachers from different parts of the state attened the webinar. Coordinator shabeermon welcomed the gathering and Mr. Faizal Tk delivered vote of thanks. Youtube